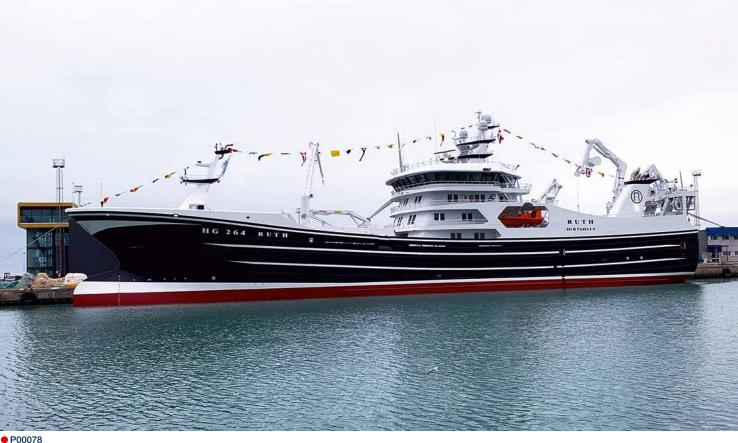

## **Ruth (2021)**

## **PELAGIC TRAWLER**

Vessel: Ruth (2021) Dimensions: 90 x 17 m

Owner: Rederiet Ruth A/S (Denmark)

Shipyard: Karstensens Skibscaerft A/S

(Denmark)

Design Office: Karstensens Skibscaerft

A/S (Denmark) Delivery: 2020