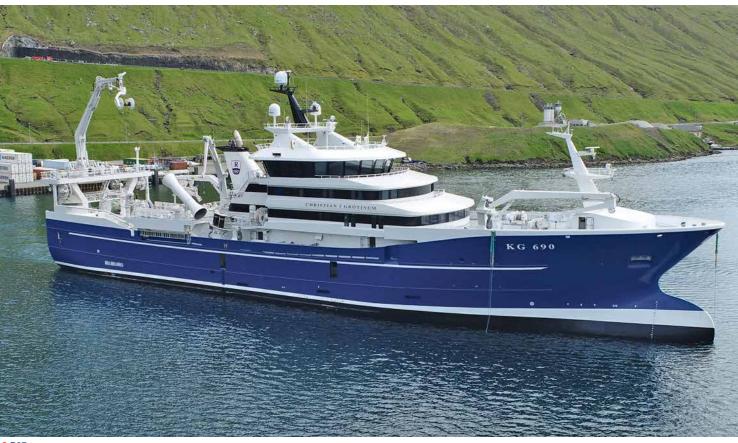

## Christian í Grótinum

**P**97

## **PELAGIC TRAWLER**

Vessel: Christian í Grótinum

Dimensions: 89 m

Owner: P/F Christian í Grótinum

(Faroe ISlands)

Shipyard: Karstensens Skibsvaerft A/S

(Denmark)

Design Office: Karstensens Skibsvaerft

A/S (Denmark)) Delivery: 2021